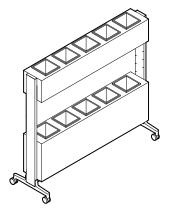

#### QPL

planter on castor, anodised modular frame in aluminum profile, base in die-cast aluminium, polished or painted, sheet metal plant boxes compatible with Lechuza system (not supplied) - n.3 boxes H.27

### QPLA

planter on castor, anodised modular frame in aluminum profile, base in die-cast aluminium, polished or painted, sheet metal plant boxes compatible with Lechuza system (not supplied) - n.1 box H.27 and n.1 box H.47