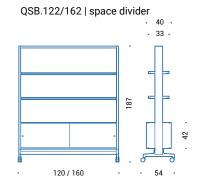

#### QSBB

space divider on castor, anodised modular frame in aluminum profile, base in die-cast aluminium, polished or painted, one shelf in anodised extruded aluminium, two storage box in extruded aluminium with sliding doors in felt or Fenix.

# Dimensions

QSH.121/161 | space divider

QSH.125/165 | space divider

QSBB.125/165 | space divider

QSH.122/162 | space divider

QSB.121/161 | space divider

QSBB.123/163 | space divider

QSH.123/163 | space divider