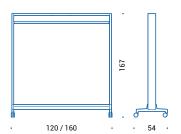

# Dimensions

QSH.121/161 | space divider

QSH.125/165 | space divider

QSBB.125/165 | space divider

QSH.122/162 | space divider

QSB.121/161 | space divider

QSBB.123/163 | space divider

QSH.123/163 | space divider