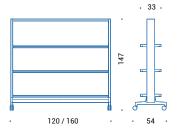

# Dimensions

QSH.121/161 | space divider

QSH.125/165 | space divider

QSBB.125/165 | space divider

QSH.122/162 | space divider

QSB.121/161 | space divider

QSBB.123/163 | space divider

QSH.123/163 | space divider

QSB.125/165 | space divider