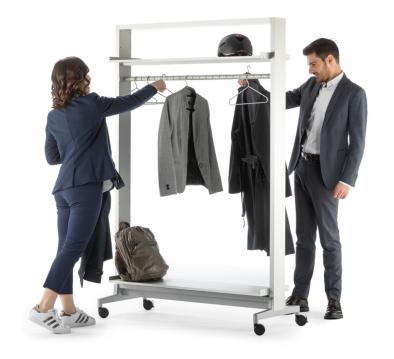

## Qadro coat hanger

Modular frame in aluminum profile, base in die-cast aluminium on castors; shelves in anodised extruded aluminium, coat hanger unit in tubular metal