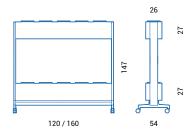

## Qadro coat hanger

Modular frame in aluminum profile, base in die-cast aluminium on castors; shelves in anodised extruded aluminium, coat hanger unit in tubular metal

# Dimensions

QSH.121/161 | space divider

QSH.125/165 | space divider

QSBB.125/165 | space divider

QSH.122/162 | space divider

QSB.121/161 | space divider

QSBB.123/163 | space divider

QSH.123/163 | space divider

#### Г

QCH.124/164 | coat hanger

QCHA.125/165 | coat hanger

QPL.123/163 | planters

QPLA.125/165 | planters

QCHA.124/164 | coat hanger

QCB.123/163 | coffee unit

QPLA.123/163 | planters