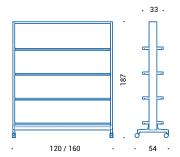

#### QSH

space divider on castor, anodised modular frame in aluminum profile, base in die-cast aluminium, polished or painted, three shelves in anodised extruded aluminium

space divider on castor, anodised modular frame in aluminum profile, base in die-cast aluminium, polished or painted, one shelf in anodised extruded aluminium, storage box in extruded aluminium with sliding doors in felt or Fenix.

#### QSBB

space divider on castor, anodised modular frame in aluminum profile, base in die-cast aluminium, polished or painted, one shelf in anodised extruded aluminium, two storage box in extruded aluminium with sliding doors in felt or Fenix.

# Dimensions

QSH.121/161 | space divider

QSH.125/165 | space divider

QSBB.125/165 | space divider

QSH.122/162 | space divider

QSB.121/161 | space divider

QSBB.123/163 | space divider

QSH.123/163 | space divider

QSB.125/165 | space divider