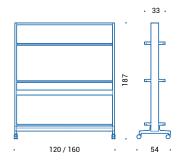

## Qadro coat hanger

Modular frame in aluminum profile, base in die-cast aluminium on castors; shelves in anodised extruded aluminium, coat hanger unit in tubular metal

# Specifications

- 1 Frame: Modular frame in aluminum profile.
- Cable tray: Painted sheet metal cable tray.
- 3 Plant boxes: sheet metal plant boxes compatible with Lechuza system (not supplied). Box h. 27 cm and Box h. 47 cm.