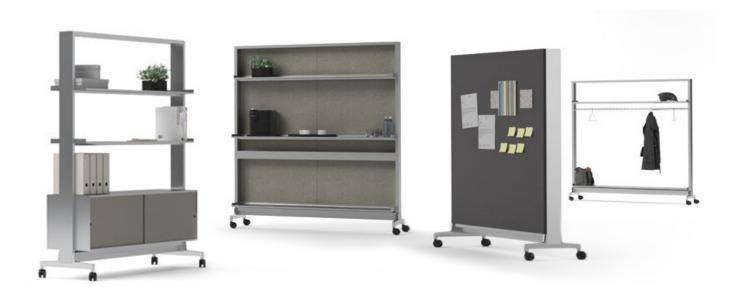

## Qadro bookcase

Modular frame in aluminum profile, base in die-cast aluminium on castors; shelves in anodised extruded aluminium, storage box in extruded aluminium with sliding doors in felt or Fenix

### Qadro coffee station

Modular frame in aluminum profile, base in die-cast aluminium on castors; shelves in anodised extruded aluminium, cable tray, panels in sound absorbing felt

Ī

## Qadro pinboard

Modular frame in aluminum profile, base in die-cast aluminium on castors; panels in sound absorbing felt

## Qadro coat hanger

Modular frame in aluminum profile, base in die-cast aluminium on castors; shelves in anodised extruded aluminium, coat hanger unit in tubular metal