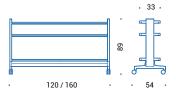

# Dimensions

QSH.121/161 | space divider

QSH.125/165 | space divider

QSBB.125/165 | space divider

QSH.122/162 | space divider

QSB.121/161 | space divider

QSBB.123/163 | space divider

QSH.123/163 | space divider

QSB.125/165 | space divider