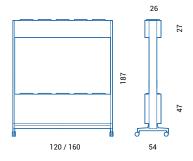

## Qadro bookcase

Modular frame in aluminum profile, base in die-cast aluminium on castors; shelves in anodised extruded aluminium, storage box in extruded aluminium with sliding doors in felt or Fenix

# Dimensions

QSH.121/161 | space divider

QSH.125/165 | space divider

QSBB.125/165 | space divider

QSH.122/162 | space divider

QSB.121/161 | space divider

QSBB.123/163 | space divider

QSH.123/163 | space divider