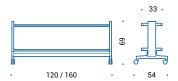

### QLKC

locker on castors, anodised modular frame in aluminum profile, base in die-cast aluminium, polished or painted, open modules and doors with lock; structure, back and doors in melamine.

#### QLKD

locker on castors, anodised modular frame in aluminum profile, base in die-cast aluminium, polished or painted, open modules with coat hanger unit; structure, back and doors in melamine.

#### Г

QLKA.125/165 | lockers

QLKD.125/165 | lockers

QLKB.125/165 | lockers

QLKE.125/165 | lockers

QLKC.125/165 | lockers