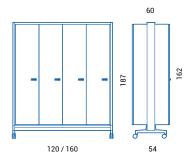

#### QLKD

locker on castors, anodised modular frame in aluminum profile, base in die-cast aluminium, polished or painted, open modules with coat hanger unit; structure, back and doors in melamine.

#### Г

QLKA.125/165 | lockers

QLKD.125/165 | lockers

QLKB.125/165 | lockers

QLKE.125/165 | lockers

QLKC.125/165 | lockers