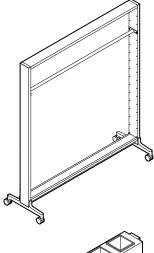

## Qadro pinboard

Modular frame in aluminum profile, base in die-cast aluminium on castors; panels in sound absorbing felt

#### QSH

space divider on castor, anodised modular frame in aluminum profile, base in die-cast aluminium, polished or painted, three shelves in anodised extruded aluminium

space divider on castor, anodised modular frame in aluminum profile, base in die-cast aluminium, polished or painted, one shelf in anodised extruded aluminium, storage box in extruded aluminium with sliding doors in felt or Fenix.