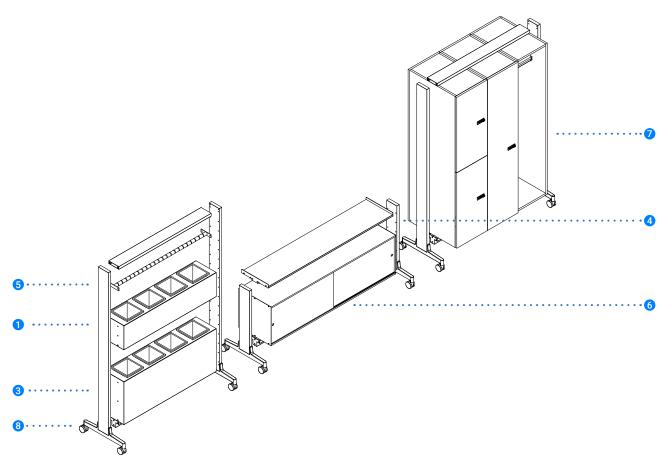

# Specifications

- 1 Frame: Modular frame in aluminum profile.
- Cable tray: Painted sheet metal cable tray.
- 3 Plant boxes: sheet metal plant boxes compatible with Lechuza system (not supplied). Box h. 27 cm and Box h. 47 cm.

  Module I.120 cm: the box provides for the use of no.4 pots.

  Module I.160 cm: the box provides for the use of no.5 pots
- 4 Shelves: Extruded aluminum shelves, anodized finish.
- Coat hanger unit: Coat hanger in tubular metal or aluminum (optional)
- Storage box: Extruded aluminum storage box with felt or Fenix sliding doors
- Cockers: Struttura lockers e schienale in nobilitato. Le ante con serratura in nobilitato. Modulo I.120: n.6 vani a giorno ... Modulo I.160: n.8 vani a giorno ...
- **Base:** Base in die-cast aluminium, polished or painted, on castors, no. 2 with lock.