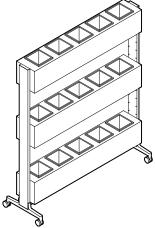

#### QPL

planter on castor, anodised modular frame in aluminum profile, base in die-cast aluminium, polished or painted, sheet metal plant boxes compatible with Lechuza system (not supplied) - n.3 boxes H.27

### QPLA

planter on castor, anodised modular frame in aluminum profile, base in die-cast aluminium, polished or painted, sheet metal plant boxes compatible with Lechuza system (not supplied) - n.1 box H.27 and n.1 box H.47