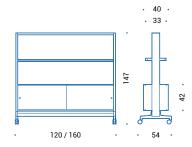

# Dimensions

QSH.121/161 | space divider

QSH.125/165 | space divider

QSBB.125/165 | space divider

QSH.122/162 | space divider

QSB.121/161 | space divider

QSBB.123/163 | space divider

QSH.123/163 | space divider

QSB.125/165 | space divider

#### Г

QCH.124/164 | coat hanger

QCHA.125/165 | coat hanger

QPL.123/163 | planters

QPLA.125/165 | planters

QCHA.124/164 | coat hanger

QCB.123/163 | coffee unit

QPLA.123/163 | planters

QCH.125/165 | coat hanger

QCB.125/165 | coffee unit

QPL.125/165 | planters