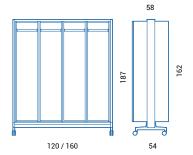

## Qadro coat hanger

Modular frame in aluminum profile, base in die-cast aluminium on castors; shelves in anodised extruded aluminium, coat hanger unit in tubular metal

#### Г

QCH.124/164 | coat hanger

QCHA.125/165 | coat hanger

QPL.123/163 | planters

QPLA.125/165 | planters

QCHA.124/164 | coat hanger

QCB.123/163 | coffee unit

QPLA.123/163 | planters

QCH.125/165 | coat hanger

QCB.125/165 | coffee unit

QPL.125/165 | planters