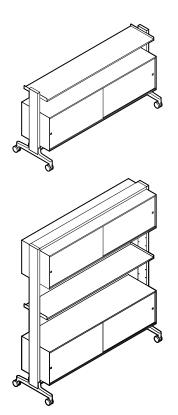

## Qadro bookcase

Modular frame in aluminum profile, base in die-cast aluminium on castors; shelves in anodised extruded aluminium, storage box in extruded aluminium with sliding doors in felt or Fenix

### QLKC

locker on castors, anodised modular frame in aluminum profile, base in die-cast aluminium, polished or painted, open modules and doors with lock; structure, back and doors in melamine.

#### QLKD

locker on castors, anodised modular frame in aluminum profile, base in die-cast aluminium, polished or painted, open modules with coat hanger unit; structure, back and doors in melamine.