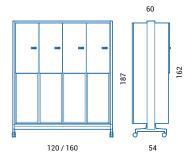

### QLKC

locker on castors, anodised modular frame in aluminum profile, base in die-cast aluminium, polished or painted, open modules and doors with lock; structure, back and doors in melamine.

#### Г

QLKA.125/165 | lockers

QLKD.125/165 | lockers

QLKB.125/165 | lockers

QLKE.125/165 | lockers

QLKC.125/165 | lockers