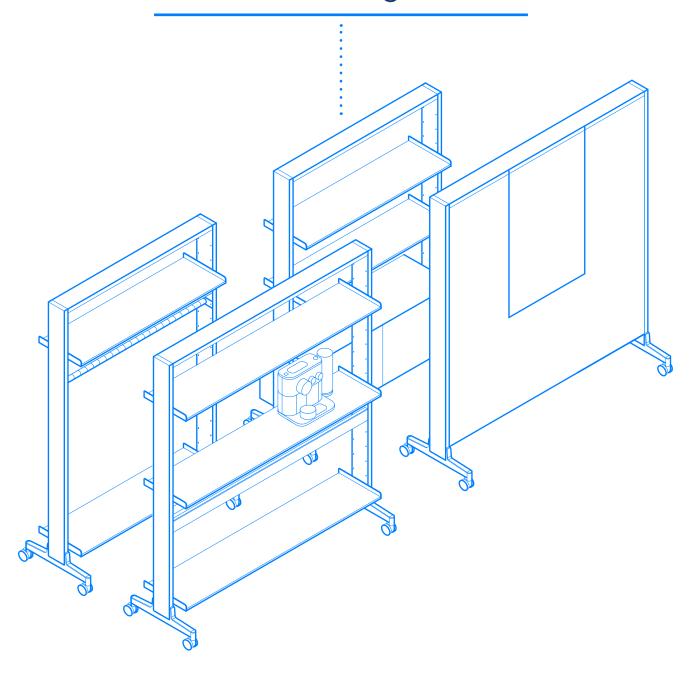

# Design story

ICF presents Qadro, an adjustable base element that enables users to create and re-modulate the space to suit the variety of activities it needs to be capable of hosting.

The inspiration is very simple: the frame, a basic unit which, by multiplying itself, creates a complex and multifaceted image that is continuously changing. Starting from this concept, Quadro Freestanding presents itself as a simple monitor-base that is evolved, developed, and diversified to characterise all the surrounding space.

By simply enlarging the base to suit the requirements, the user can create a wall system, or a vase-holder partition that conveys a "green" effect, or incorporate a desk to obtain a space for tasks requiring concentration. Alternatively, install lockers or storage boxes to obtain a multifunction wall... to combine different elements to define an entire professional space that does not remain static, but can be continuously modified to cater for ever changing requirements. It's easy: all the elements can be assembled on wheels and have minimum dimensions of some relief - starting from 1 m 20 centimeters - so they can be used to create a variety of furnishing solutions, even when used on their own.

## Qadro bookcase

Modular frame in aluminum profile, base in die-cast aluminium on castors; shelves in anodised extruded aluminium, storage box in extruded aluminium with sliding doors in felt or Fenix

### Qadro coffee station

Modular frame in aluminum profile, base in die-cast aluminium on castors; shelves in anodised extruded aluminium, cable tray, panels in sound absorbing felt

Ī

## Qadro pinboard

Modular frame in aluminum profile, base in die-cast aluminium on castors; panels in sound absorbing felt

## Qadro coat hanger

Modular frame in aluminum profile, base in die-cast aluminium on castors; shelves in anodised extruded aluminium, coat hanger unit in tubular metal