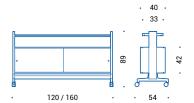

# Dimensions

QSH.121/161 | space divider

QSH.125/165 | space divider

QSBB.125/165 | space divider

QSH.122/162 | space divider

QSB.121/161 | space divider

QSBB.123/163 | space divider

QSH.123/163 | space divider

QSB.125/165 | space divider