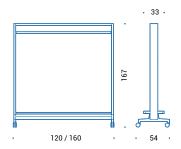

## Qadro pinboard

Modular frame in aluminum profile, base in die-cast aluminium on castors; panels in sound absorbing felt

# Dimensions

QSH.121/161 | space divider

QSH.125/165 | space divider

QSBB.125/165 | space divider

QSH.122/162 | space divider

QSB.121/161 | space divider

QSBB.123/163 | space divider

QSH.123/163 | space divider