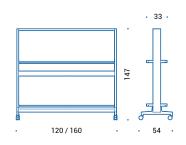

## Qadro bookcase

Modular frame in aluminum profile, base in die-cast aluminium on castors; shelves in anodised extruded aluminium, storage box in extruded aluminium with sliding doors in felt or Fenix

# Dimensions

QSH.121/161 | space divider

QSH.125/165 | space divider

QSBB.125/165 | space divider

QSH.122/162 | space divider

QSB.121/161 | space divider

QSBB.123/163 | space divider

QSH.123/163 | space divider