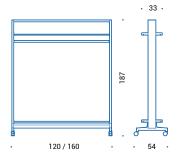

# Dimensions

QSH.121/161 | space divider

QSH.125/165 | space divider

QSBB.125/165 | space divider

QSH.122/162 | space divider

QSB.121/161 | space divider

QSBB.123/163 | space divider

QSH.123/163 | space divider