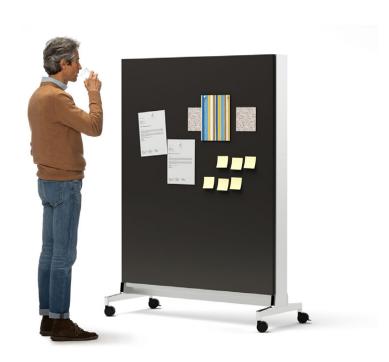

## Qadro pinboard

Modular frame in aluminum profile, base in die-cast aluminium on castors; panels in sound absorbing felt