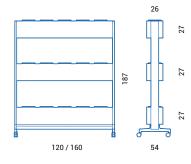

## Qadro bookcase

Modular frame in aluminum profile, base in die-cast aluminium on castors; shelves in anodised extruded aluminium, storage box in extruded aluminium with sliding doors in felt or Fenix

# Specifications

- 1 Frame: Modular frame in aluminum profile.
- Cable tray: Painted sheet metal cable tray.
- 3 Plant boxes: sheet metal plant boxes compatible with Lechuza system (not supplied). Box h. 27 cm and Box h. 47 cm.

  Module I.120 cm: the box provides for the use of no.4 pots.

  Module I.160 cm: the box provides for the use of no.5 pots
- 4 Shelves: Extruded aluminum shelves, anodized finish.
- Coat hanger unit: Coat hanger in tubular metal or aluminum (optional)
- Storage box: Extruded aluminum storage box with felt or Fenix sliding doors
- Cockers: Struttura lockers e schienale in nobilitato. Le ante con serratura in nobilitato. Modulo I.120: n.6 vani a giorno ... Modulo I.160: n.8 vani a giorno ...
- **Base:** Base in die-cast aluminium, polished or painted, on castors, no. 2 with lock.