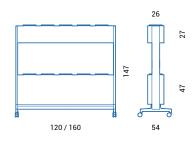

## Qadro bookcase

Modular frame in aluminum profile, base in die-cast aluminium on castors; shelves in anodised extruded aluminium, storage box in extruded aluminium with sliding doors in felt or Fenix

# Specifications

- 1 Frame: Modular frame in aluminum profile.
- Cable tray: Painted sheet metal cable tray.
- 3 Plant boxes: sheet metal plant boxes compatible with Lechuza system (not supplied). Box h. 27 cm and Box h. 47 cm.

  Module I.120 cm: the box provides for the use of no.4 pots.

  Module I.160 cm: the box provides for the use of no.5 pots
- 4 Shelves: Extruded aluminum shelves, anodized finish.
- Coat hanger unit: Coat hanger in tubular metal or aluminum (optional)
- Storage box: Extruded aluminum storage box with felt or Fenix sliding doors
- Cockers: Struttura lockers e schienale in nobilitato. Le ante con serratura in nobilitato. Modulo I.120: n.6 vani a giorno ... Modulo I.160: n.8 vani a giorno ...
- **Base:** Base in die-cast aluminium, polished or painted, on castors, no. 2 with lock.