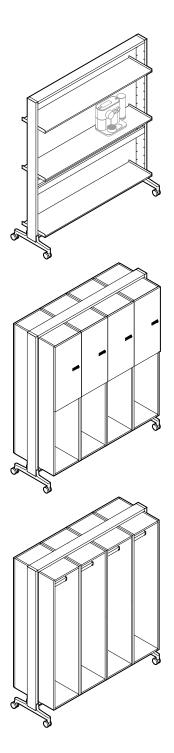

## Qadro bookcase

Modular frame in aluminum profile, base in die-cast aluminium on castors; shelves in anodised extruded aluminium, storage box in extruded aluminium with sliding doors in felt or Fenix

### Qadro coffee station

Modular frame in aluminum profile, base in die-cast aluminium on castors; shelves in anodised extruded aluminium, cable tray, panels in sound absorbing felt

Ī

## Qadro pinboard

Modular frame in aluminum profile, base in die-cast aluminium on castors; panels in sound absorbing felt

## Qadro coat hanger

Modular frame in aluminum profile, base in die-cast aluminium on castors; shelves in anodised extruded aluminium, coat hanger unit in tubular metal