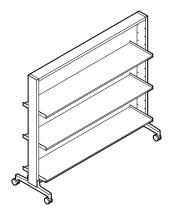

## Qadro bookcase

Modular frame in aluminum profile, base in die-cast aluminium on castors; shelves in anodised extruded aluminium, storage box in extruded aluminium with sliding doors in felt or Fenix