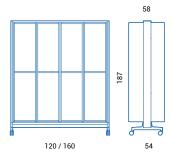

## Qadro bookcase

Modular frame in aluminum profile, base in die-cast aluminium on castors; shelves in anodised extruded aluminium, storage box in extruded aluminium with sliding doors in felt or Fenix

# Dimensions

QSH.121/161 | space divider

QSH.125/165 | space divider

QSBB.125/165 | space divider

QSH.122/162 | space divider

QSB.121/161 | space divider

QSBB.123/163 | space divider

QSH.123/163 | space divider

QSB.125/165 | space divider