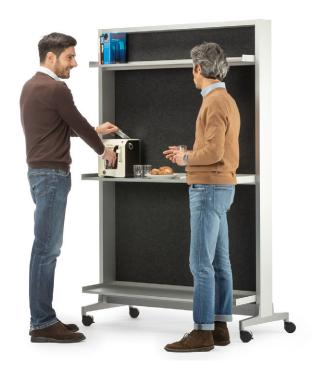

### Qadro coffee station

Modular frame in aluminum profile, base in die-cast aluminium on castors; shelves in anodised extruded aluminium, cable tray, panels in sound absorbing felt

Ī