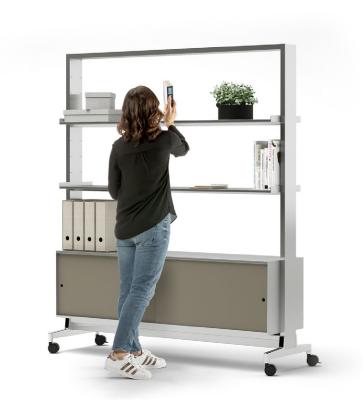

## Qadro bookcase

Modular frame in aluminum profile, base in die-cast aluminium on castors; shelves in anodised extruded aluminium, storage box in extruded aluminium with sliding doors in felt or Fenix