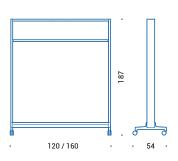

## Qadro pinboard

Modular frame in aluminum profile, base in die-cast aluminium on castors; panels in sound absorbing felt

# Specifications

- 1 Frame: Modular frame in aluminum profile.
- Cable tray: Painted sheet metal cable tray.
- 3 Plant boxes: sheet metal plant boxes compatible with Lechuza system (not supplied). Box h. 27 cm and Box h. 47 cm.