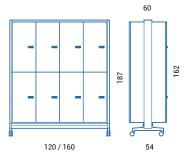

  Module I.120 cm: the box provides for the use of no.4 pots.

  Module I.160 cm: the box provides for the use of no.5 pots
- 4 Shelves: Extruded aluminum shelves, anodized finish.
- Coat hanger unit: Coat hanger in tubular metal or aluminum (optional)
- Storage box: Extruded aluminum storage box with felt or Fenix sliding doors
- Cockers: Struttura lockers e schienale in nobilitato. Le ante con serratura in nobilitato. Modulo I.120: n.6 vani a giorno ... Modulo I.160: n.8 vani a giorno ...
- **Base:** Base in die-cast aluminium, polished or painted, on castors, no. 2 with lock.

# Dimensions

QSH.121/161 | space divider

QSH.125/165 | space divider

QSBB.125/165 | space divider

QSH.122/162 | space divider

QSB.121/161 | space divider

QSBB.123/163 | space divider

QSH.123/163 | space divider

#### Г

QLKA.125/165 | lockers

QLKD.125/165 | lockers

QLKB.125/165 | lockers

QLKE.125/165 | lockers

QLKC.125/165 | lockers