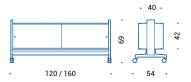

#### Г

QCH.124/164 | coat hanger

QCHA.125/165 | coat hanger

QPL.123/163 | planters

QPLA.125/165 | planters

QCHA.124/164 | coat hanger

QCB.123/163 | coffee unit

QPLA.123/163 | planters

QCH.125/165 | coat hanger

QCB.125/165 | coffee unit

QPL.125/165 | planters