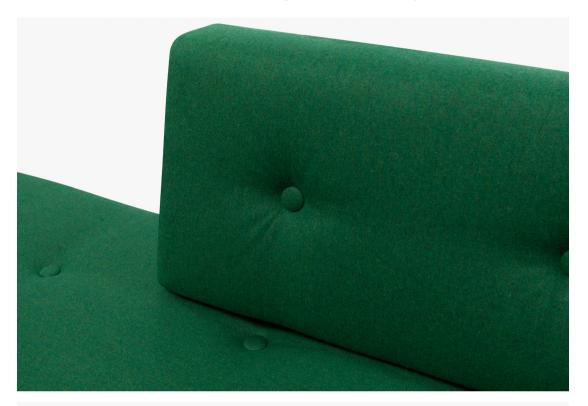

Featuring an elemental, bent tubular-steel frame with a turned nylon foot, Crate Chair prioritises comfort with upholstered seat featuring a fold-stitch detail.

With a durable frame made from waxed solid yellow Pine and yellow Pine veneered plywood, the Daybed includes a detachable mattress and flat and wedged cushions available in a variety of textile options.