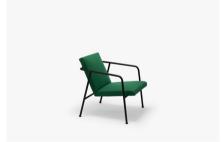

Featuring an elemental, bent tubular-steel frame with a turned nylon foot, Crate Chair prioritises comfort with upholstered seat featuring a fold-stitch detail.

With a durable frame made from waxed solid yellow Pine and yellow Pine veneered plywood, the Daybed includes a detachable mattress and flat and wedged cushions available in a variety of textile options.