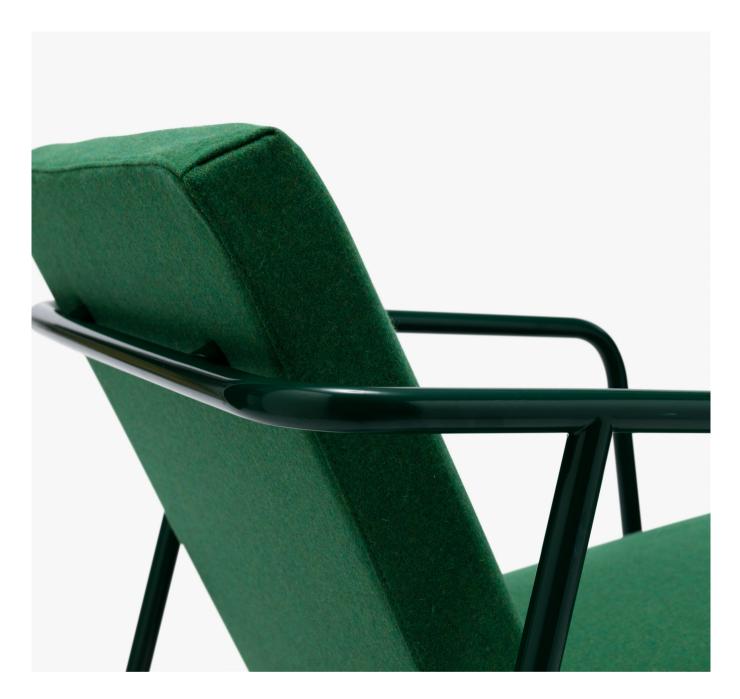

Featuring an elemental, bent tubular-steel frame with a turned nylon foot, Crate Chair prioritises comfort with upholstered seat featuring a fold-stitch detail.

With a durable frame made from waxed solid yellow Pine and yellow Pine veneered plywood, the Daybed includes a detachable mattress and flat and wedged cushions available in a variety of textile options.