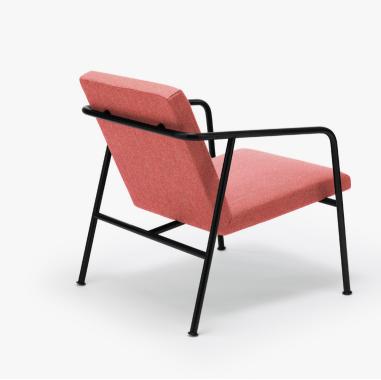

Featuring an elemental, bent tubular-steel frame with a turned nylon foot, Crate Chair prioritises comfort with upholstered seat featuring a fold-stitch detail.

With a durable frame made from waxed solid yellow Pine and yellow Pine veneered plywood, the Daybed includes a detachable mattress and flat and wedged cushions available in a variety of textile options.