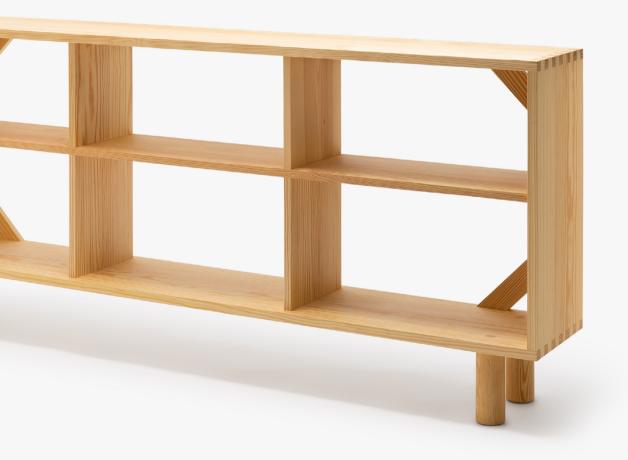

07

"I'm interested in designing things that make a good atmosphere, and not in creating sensational shapes which fail the everyday test."

Jasper Morrison

Strong and stable yet light, the Crate Shelf is functional and effortless, made from waxed solid yellow Pine.

Crate Shelf No.1

Crate Shelf No.2

Crate Shelf No.3

Whilst every effort is made to ensure accurate representation of product colours, finishes and dimensions, Established & Sons reserve the right to alter these details without notice in compliance with its own production needs, technological changes or in response to the current market need. Established & Sons cannot guarantee exact colour match for product finishes, wood or fabric variances.