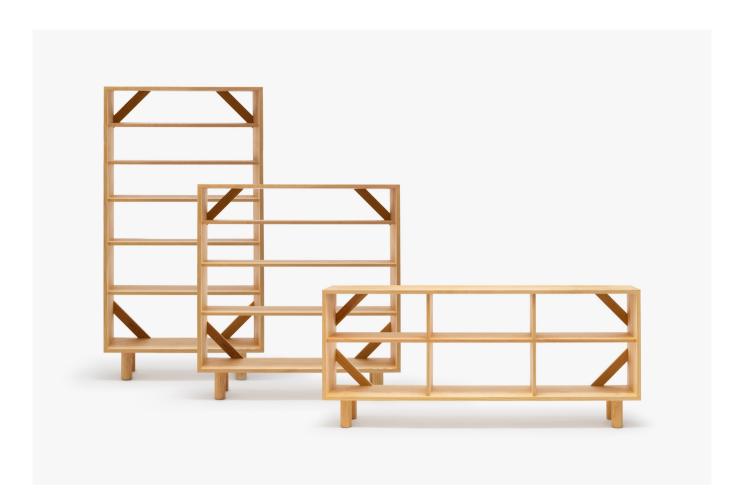

07

"I'm interested in designing things that make a good atmosphere, and not in creating sensational shapes which fail the everyday test."

Jasper Morrison

Strong and stable yet light, the Crate Shelf is functional and effortless, made from waxed solid yellow Pine.

Crate Shelf No.1

Crate Shelf No.2

Crate Shelf No.3

Whilst every effort is made to ensure accurate representation of product colours, finishes and dimensions, Established & Sons reserve the right to alter these details without notice in compliance with its own production needs, technological changes or in response to the current market need. Established & Sons cannot guarantee exact colour match for product finishes, wood or fabric variances.