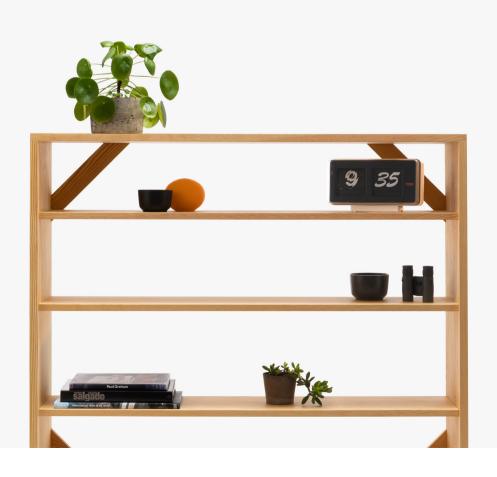

07

"I'm interested in designing things that make a good atmosphere, and not in creating sensational shapes which fail the everyday test."

Jasper Morrison

Strong and stable yet light, the Crate Shelf is functional and effortless, made from waxed solid yellow Pine.