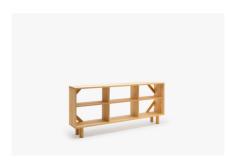

07

"I'm interested in designing things that make a good atmosphere, and not in creating sensational shapes which fail the everyday test."

Jasper Morrison

Strong and stable yet light, the Crate Shelf is functional and effortless, made from waxed solid yellow Pine.

Crate Shelf No.1

Crate Shelf No.2

Crate Shelf No.3

Whilst every effort is made to ensure accurate representation of product colours, finishes and dimensions, Established & Sons reserve the right to alter these details without notice in compliance with its own production needs, technological changes or in response to the current market need. Established & Sons cannot guarantee exact colour match for product finishes, wood or fabric variances.