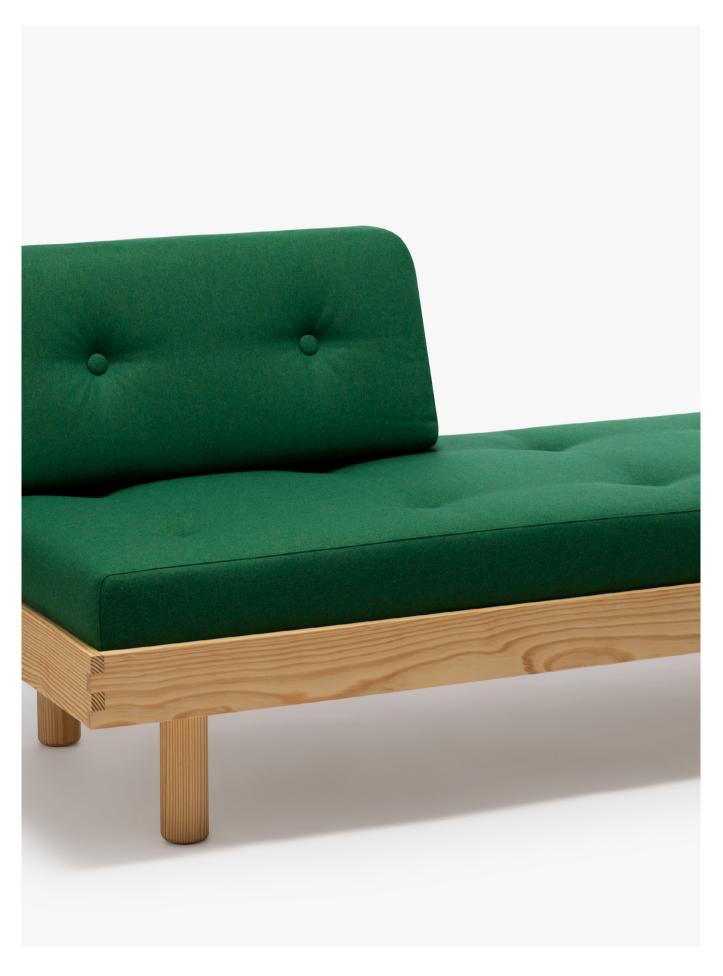

Featuring an elemental, bent tubular-steel frame with a turned nylon foot, Crate Chair prioritises comfort with upholstered seat featuring a fold-stitch detail.

With a durable frame made from waxed solid yellow Pine and yellow Pine veneered plywood, the Daybed includes a detachable mattress and flat and wedged cushions available in a variety of textile options.