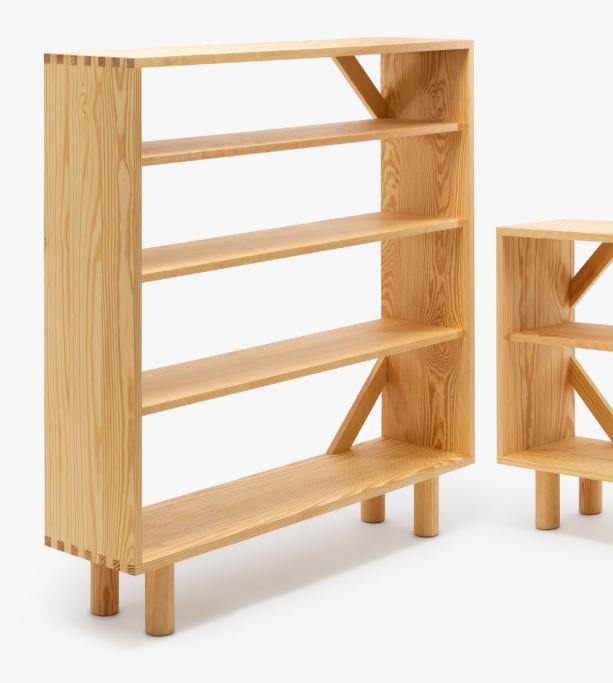

07

"I'm interested in designing things that make a good atmosphere, and not in creating sensational shapes which fail the everyday test."

Jasper Morrison

Strong and stable yet light, the Crate Shelf is functional and effortless, made from waxed solid yellow Pine.

Crate Shelf No.1

Crate Shelf No.2

Crate Shelf No.3

Whilst every effort is made to ensure accurate representation of product colours, finishes and dimensions, Established & Sons reserve the right to alter these details without notice in compliance with its own production needs, technological changes or in response to the current market need. Established & Sons cannot guarantee exact colour match for product finishes, wood or fabric variances.