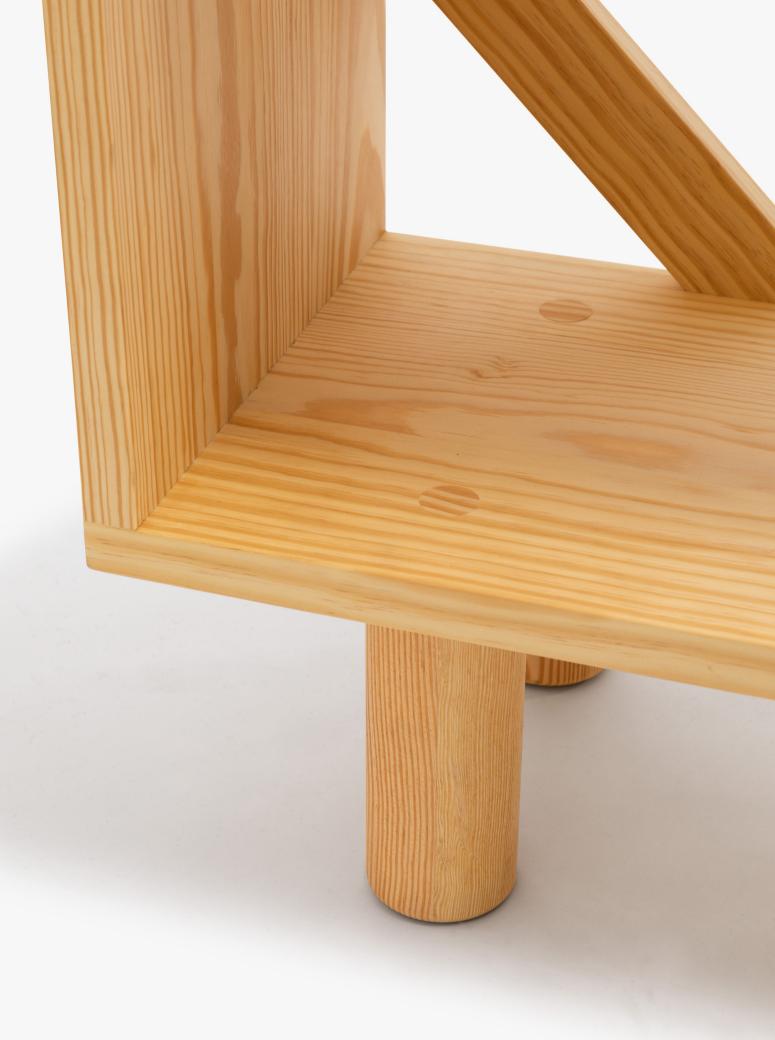

07

"I'm interested in designing things that make a good atmosphere, and not in creating sensational shapes which fail the everyday test."

Jasper Morrison

Strong and stable yet light, the Crate Shelf is functional and effortless, made from waxed solid yellow Pine.