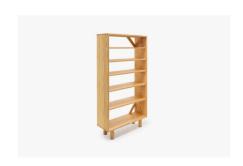

07

"I'm interested in designing things that make a good atmosphere, and not in creating sensational shapes which fail the everyday test."

Jasper Morrison

Strong and stable yet light, the Crate Shelf is functional and effortless, made from waxed solid yellow Pine.

Crate Shelf No.1

Crate Shelf No.2

Crate Shelf No.3

Whilst every effort is made to ensure accurate representation of product colours, finishes and dimensions, Established & Sons reserve the right to alter these details without notice in compliance with its own production needs, technological changes or in response to the current market need. Established & Sons cannot guarantee exact colour match for product finishes, wood or fabric variances.