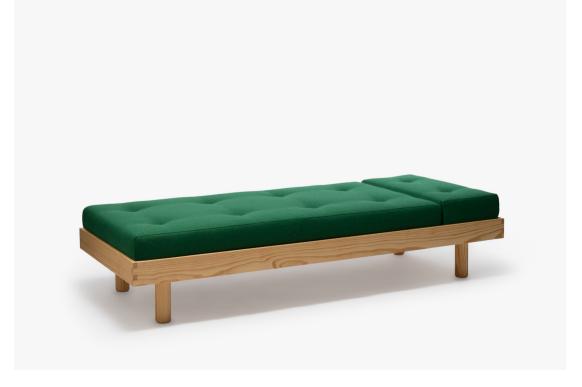

Featuring an elemental, bent tubular-steel frame with a turned nylon foot, Crate Chair prioritises comfort with upholstered seat featuring a fold-stitch detail.

With a durable frame made from waxed solid yellow Pine and yellow Pine veneered plywood, the Daybed includes a detachable mattress and flat and wedged cushions available in a variety of textile options.