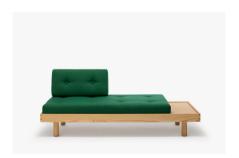

Featuring an elemental, bent tubular-steel frame with a turned nylon foot, Crate Chair prioritises comfort with upholstered seat featuring a fold-stitch detail.

With a durable frame made from waxed solid yellow Pine and yellow Pine veneered plywood, the Daybed includes a detachable mattress and flat and wedged cushions available in a variety of textile options.