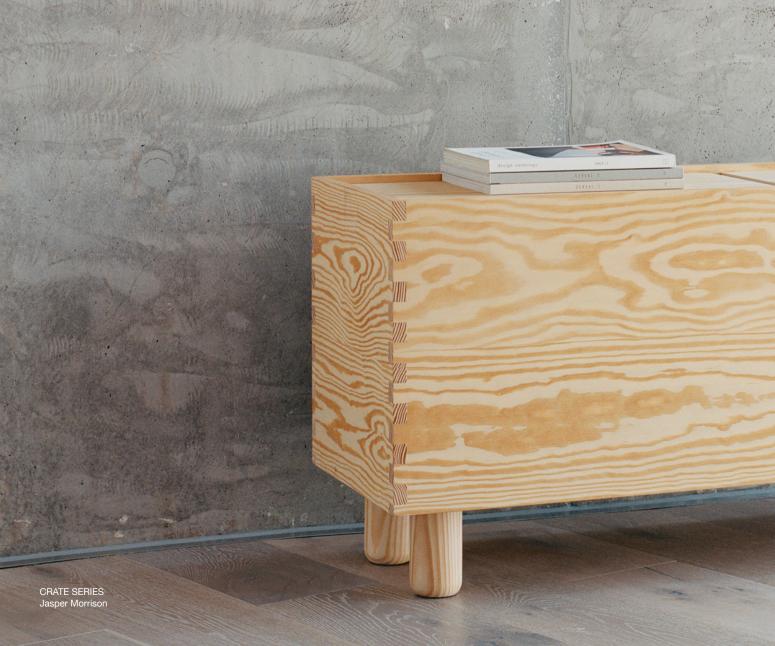

## CRATE SERIES

Emphasising honest materials and usability, a familiar form in idealised proportions is used to draw attention to the possibilities of an undervalued, everyday object

Born from the designer's appreciation for a simple wine crate, the series has developed over time to become a full collection of furniture that riffs on utilitarianism and standardised design.

07

"I'm interested in designing things that make a good atmosphere, and not in creating sensational shapes which fail the everyday test."

Jasper Morrison

Strong and stable yet light, the Crate Shelf is functional and effortless, made from waxed solid yellow Pine.