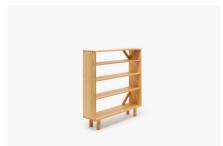

07

"I'm interested in designing things that make a good atmosphere, and not in creating sensational shapes which fail the everyday test."

Jasper Morrison

Strong and stable yet light, the Crate Shelf is functional and effortless, made from waxed solid yellow Pine.

Crate Shelf No.1

Crate Shelf No.2

Crate Shelf No.3

Whilst every effort is made to ensure accurate representation of product colours, finishes and dimensions, Established & Sons reserve the right to alter these details without notice in compliance with its own production needs, technological changes or in response to the current market need. Established & Sons cannot guarantee exact colour match for product finishes, wood or fabric variances.