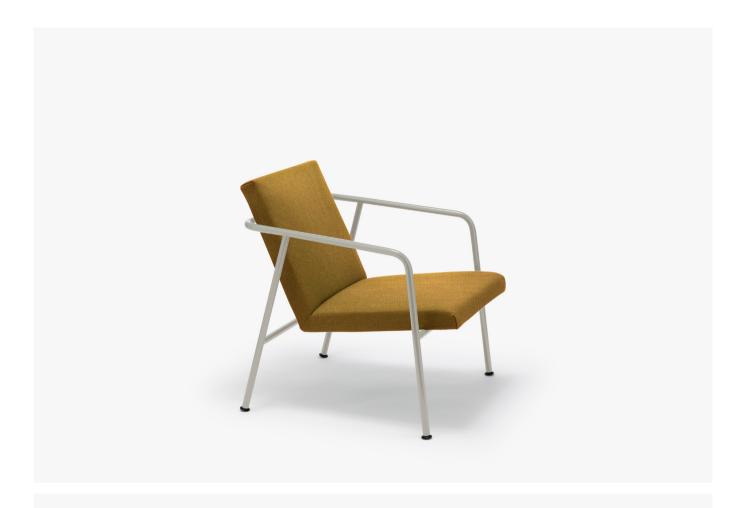

Featuring an elemental, bent tubular-steel frame with a turned nylon foot, Crate Chair prioritises comfort with upholstered seat featuring a fold-stitch detail.

With a durable frame made from waxed solid yellow Pine and yellow Pine veneered plywood, the Daybed includes a detachable mattress and flat and wedged cushions available in a variety of textile options.