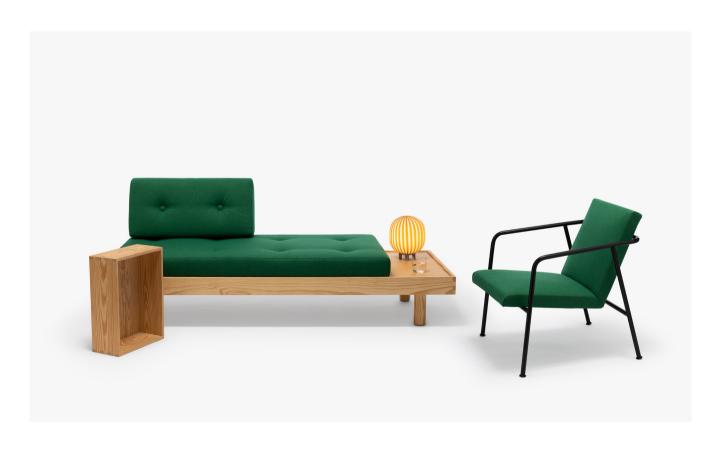

Featuring an elemental, bent tubular-steel frame with a turned nylon foot, Crate Chair prioritises comfort with upholstered seat featuring a fold-stitch detail.

With a durable frame made from waxed solid yellow Pine and yellow Pine veneered plywood, the Daybed includes a detachable mattress and flat and wedged cushions available in a variety of textile options.