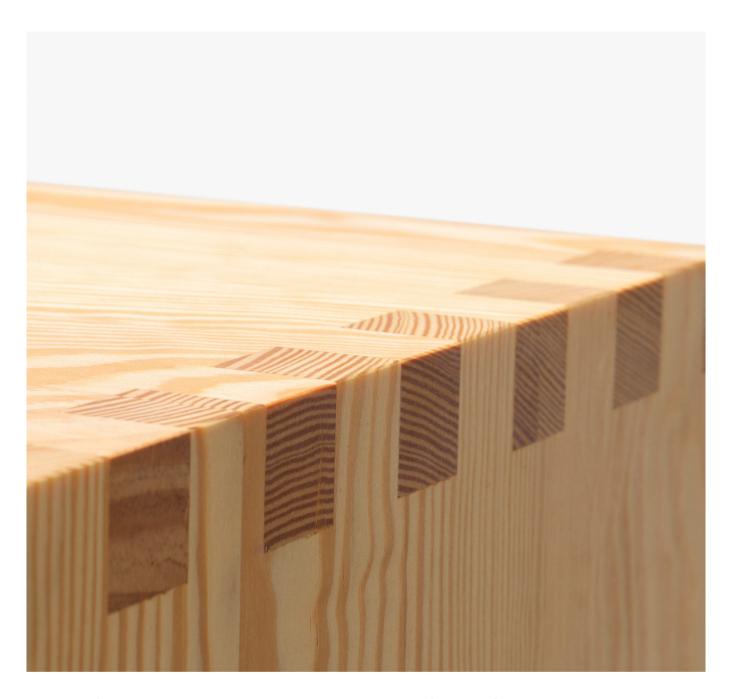

07

"I'm interested in designing things that make a good atmosphere, and not in creating sensational shapes which fail the everyday test."

Jasper Morrison

Strong and stable yet light, the Crate Shelf is functional and effortless, made from waxed solid yellow Pine.